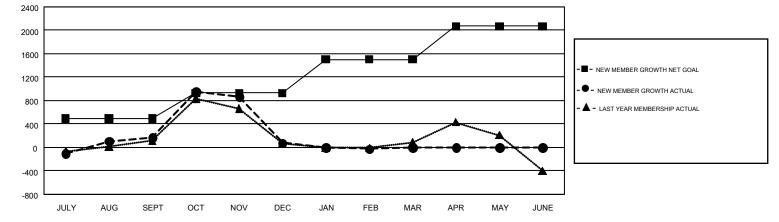

## GMT Constitutional Area 7

REPORT DOES NOT INCLUDE CLUBS IN UNDISTRICTED AREAS.

| Clubs                 |               |           |               | Members               |                                                                |                                                              |                                                    |  |
|-----------------------|---------------|-----------|---------------|-----------------------|----------------------------------------------------------------|--------------------------------------------------------------|----------------------------------------------------|--|
| RESULTS FOR 2016-2017 |               |           |               | RESULTS FOR 2016-2017 |                                                                |                                                              |                                                    |  |
| QUARTER               | NEW CLUB GOAL | NEW CLUBS | DROPPED CLUBS | QUARTER               | NEW MEMBER GROWTH<br>NET GOAL (not reinstated<br>or transfers) | NEW MEMBER<br>GROWTH ACTUAL (not<br>reinstated or transfers) | DROPPED<br>MEMBERS ACTUAL<br>(including transfers) |  |
| JULY/AUG/SEPT         | 12            | 16        | 8             | JULY/AUG/SEPT         | 491                                                            | 1,654                                                        | 1,488                                              |  |
| OCT/NOV/DEC           | 15            | 13        | 14            | OCT/NOV/DEC           | 436                                                            | 1,832                                                        | 1,923                                              |  |
| JAN/FEB/MAR           | 17            | 7         | 5             | JAN/FEB/MAR           | 577                                                            | 689                                                          | 789                                                |  |
| APR/MAY/JUNE          | 17            | 0         | 0             | APR/MAY/JUNE          | 565                                                            | 0                                                            | 0                                                  |  |