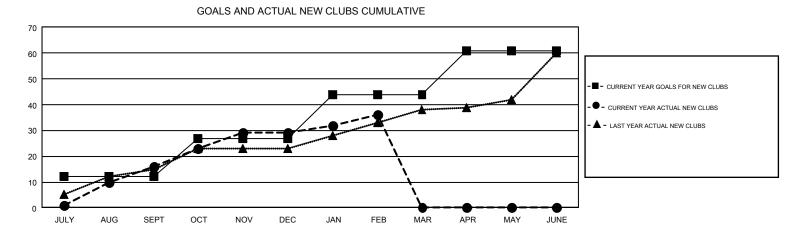

## GMT Constitutional Area 7

REPORT DOES NOT INCLUDE CLUBS IN UNDISTRICTED AREAS.

| Clubs                 |               |           |               | Members               |                                                                |                                                              |                                                    |  |
|-----------------------|---------------|-----------|---------------|-----------------------|----------------------------------------------------------------|--------------------------------------------------------------|----------------------------------------------------|--|
| RESULTS FOR 2016-2017 |               |           |               | RESULTS FOR 2016-2017 |                                                                |                                                              |                                                    |  |
| QUARTER               | NEW CLUB GOAL | NEW CLUBS | DROPPED CLUBS | QUARTER               | NEW MEMBER GROWTH<br>NET GOAL (not reinstated<br>or transfers) | NEW MEMBER<br>GROWTH ACTUAL (not<br>reinstated or transfers) | DROPPED<br>MEMBERS ACTUAL<br>(including transfers) |  |
| JULY/AUG/SEPT         | 12            | 16        | 8             | JULY/AUG/SEPT         | 491                                                            | 1,654                                                        | 1,488                                              |  |
| OCT/NOV/DEC           | 15            | 13        | 14            | OCT/NOV/DEC           | 436                                                            | 1,832                                                        | 1,923                                              |  |
| JAN/FEB/MAR           | 17            | 7         | 5             | JAN/FEB/MAR           | 577                                                            | 689                                                          | 789                                                |  |
| APR/MAY/JUNE          | 17            | 0         | 0             | APR/MAY/JUNE          | 565                                                            | 0                                                            | 0                                                  |  |